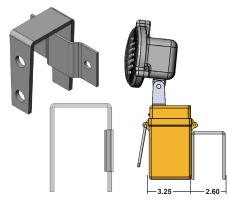

## **SPECIFICATIONS**:

- Operates for 2 hours in bright mode upon power loss
- Batteries automatically charge upon restoration of power
- Available with 1 or 2 flood pattern LED heads
- Water resistant high-impact poly-carbonate construction designed for the marine industry
- Quick-release stainless steel bracket with wall mount for optional use as a hand light
  - Replaceable 12V-rechargeable battery