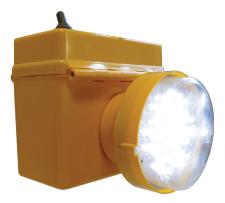

## McDermott Light & Signal

BGSBL-2H-12V7A-31LED-.125-KEY

**BGSBL-1H-12V7A-31LED-.125-KEY** 

## EMERGENCY BARGE STANDBY LIGHT

Designed initially for use in barge cargo holds this standby light provides constant area illumination & switches to bright mode upon power-loss

## **SPECIFICATIONS**:

- Operates for 2 hours in bright mode upon power loss
- Batteries automatically charge upon restoration of power
- Available with 1 or 2 flood pattern LED heads
- Water resistant high-impact poly-carbonate construction designed for the marine industry
- Quick-release stainless steel bracket with wall mount for optional use as a hand light
  - Replaceable 12V-rechargeable battery