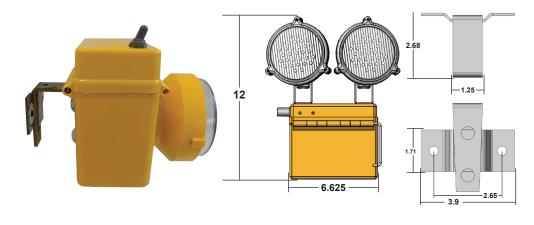

## McDermott Light & Signal

BGSBL-2H-12V7A-31LED-.125-KEY

**BGSBL-1H-12V7A-31LED-.125-KEY** 

## EMERGENCY BARGE STANDBY LIGHT

Designed initially for use in barge cargo holds this standby light provides constant area illumination & switches to bright mode upon power-loss

## **SPECIFICATIONS**:

- Operates for 2 hours in bright mode upon power loss
- Batteries automatically charge upon restoration of power
- Available with 1 or 2 flood pattern LED heads
- Water resistant high-impact poly-carbonate construction designed for the marine industry
- Quick-release stainless steel bracket with wall mount for optional use as a hand light
  - Replaceable 12V-rechargeable battery