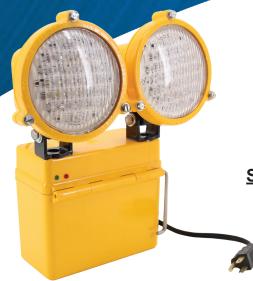

## McDermott Light & Signal

BGSBL-2H-12V7A-31LED-.125-KEY

**BGSBL-1H-12V7A-31LED-.125-KEY** 

## EMERGENCY BARGE STANDBY LIGHT

Designed initially for use in barge cargo holds this standby light provides constant area illumination & switches to bright mode upon power-loss

## **SPECIFICATIONS**:

- Operates for 2 hours in bright mode upon power loss
- Batteries automatically charge upon restoration of power
- Available with 1 or 2 flood pattern LED heads
- Water resistant high-impact poly-carbonate construction designed for the marine industry
- Quick-release stainless steel bracket with wall mount for optional use as a hand light
  - Replaceable 12V-rechargeable battery